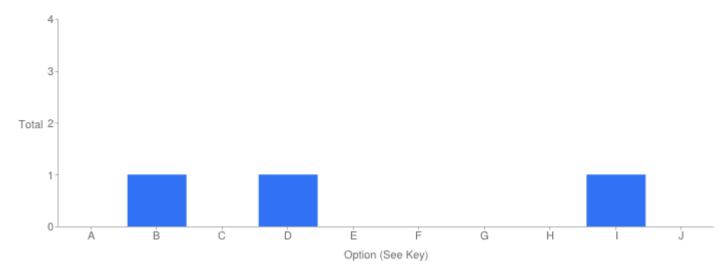

Question 13: How old are you?

Table of "Age"

| i   |                   |       |                |
|-----|-------------------|-------|----------------|
| Key | Option            | Total | Percent of All |
| A   | 16 - 24           | 0     | 0%             |
| В   | 25 - 34           | 1     | 33.33%         |
| С   | 35 - 44           | 0     | 0%             |
| D   | 45 - 54           | 1     | 33.33%         |
| E   | 55 - 64           | 0     | 0%             |
| F   | 65 - 74           | 0     | 0%             |
| G   | 75 - 84           | 0     | 0%             |
| н   | 85+               | 0     | 0%             |
| I   | Prefer not to say | 1     | 33.33%         |
| J   | Not Answered      | 0     | 0%             |