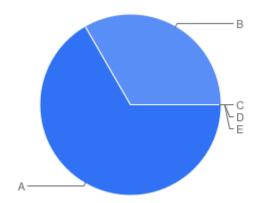

#### Table of "Issues"

Option (See Key)

| Key | Option              | Total | Percent of All |
|-----|---------------------|-------|----------------|
| Α   | Ethnicity           | 0     | 0%             |
| В   | Gender              | 0     | 0%             |
| С   | Relationship Status | 0     | 0%             |
| D   | Employment Status   | 0     | 0%             |
| Е   | Age                 | 0     | 0%             |
| F   | Disability          | 0     | 0%             |
| G   | Criminal Background | 0     | 0%             |
| Н   | Not Answered        | 3     | 100%           |