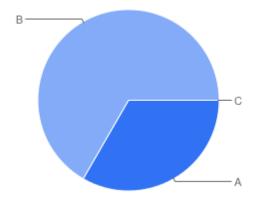

#### Question 7: Do you think that these priorities will have a negative impact on any groups of people?

Table of "priorities have a negative impact?"

Preventing Homelessness Strategy Consultation:Full Report - Page 8

| Кеу | Option       | Total | Percent of All |
|-----|--------------|-------|----------------|
| Α   | Yes          | 1     | 33.33%         |
| В   | No           | 2     | 66.67%         |
| С   | Not Answered | 0     | 0%             |