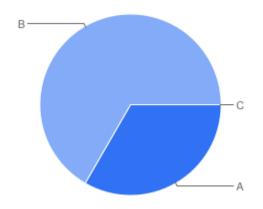

#### Question 6: Do you agree with the above priorities?

Table of "Agree with priorities?"

| Key | Option       | Total | Percent of All |
|-----|--------------|-------|----------------|
| Α   | Yes          | 1     | 33.33%         |
| В   | No           | 2     | 66.67%         |
| С   | Not Answered | 0     | 0%             |

There are **2** responses to this part of the question.