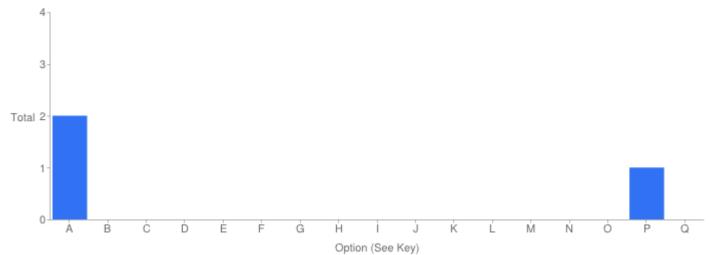

### Question 14: How would you best describe your ethnic origin?

Table of "Ethnic Origin"

| Кеу | Option                                 | Total | Percent of All |
|-----|----------------------------------------|-------|----------------|
| Α   | White British                          | 2     | 66.67%         |
| В   | White Irish                            | 0     | 0%             |
| С   | Any other White background             | 0     | 0%             |
| D   | Mixed White and Black Carribean        | 0     | 0%             |
| Е   | Mixed White and Black African          | 0     | 0%             |
| F   | Mixed White and Asian                  | 0     | 0%             |
| G   | Any other Mixed background             | 0     | 0%             |
| н   | Asian or Asian British Indian          | 0     | 0%             |
| I   | Asian, or Asian British Pakistani      | 0     | 0%             |
| J   | Asian, or Asian British<br>Bangladeshi | 0     | 0%             |
| к   | Asian, or Asian British Chinese        | 0     | 0%             |
| L   | Any other Asian Background             | 0     | 0%             |
| М   | Black, or Black British Carribean      | 0     | 0%             |
| Ν   | Black, or Black British African        | 0     | 0%             |
| 0   | Any other Black Background             | 0     | 0%             |
| Р   | Prefer not to say                      | 1     | 33.33%         |

| Key | Option       | Total | Percent of All |
|-----|--------------|-------|----------------|
| Q   | Not Answered | 0     | 0%             |